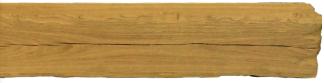

Glass Lining Fleece VPP200 25m x 1000mm Roll

Glass Lining Paste Powder Plus 250 Bucket (5 Sachets)

Medium / Light Natural Oak Beam Available in • 48" & 54"

Medium Waxed Natural Oak Beam <u>Available in</u> • 48" & 54"

Medium / Dark Natural Oak Beam <u>Available in</u> • 48" & 54" wide

Waxed Natural Oak Beam <u>Available in</u> • 48" & 54" wide

Geocast Classic Antique Oak <u>Available in:</u> 48"

Geocast Classic Dark Oak Available in: 48" & 54"