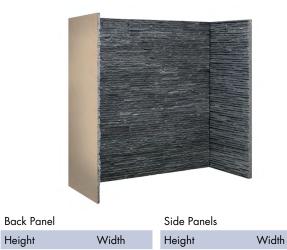

# INGLENOOK BROCHURE

We manufacture our own chambers in house to ensure the highest quality and precision in every product, using a variety of materials including Slate, Brick, Tile and Stone

Black Split Face Slate 3 Piece Inglenook Chamber

950mm

1000mm

Oyster Split Face Slate 3 Piece Inglenook Chamber

| Back Panel |       | Side Panels |       |
|------------|-------|-------------|-------|
| Height     | Width | Height      | Width |

Multi Rustic Split Face Slate 3 Piece Inglenook Chamber