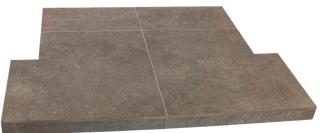

#### Harlequin

| Hearth |       | Back Hearth |       |  |  |
|--------|-------|-------------|-------|--|--|
| Width  | Depth | Width       | Depth |  |  |
| 1270mm | 381mm | 950mm       | 450mm |  |  |
| 1550mm | 381mm | 950mm       | 450mm |  |  |

**Harlequin Green** 

**Harlequin Blue** 

| Hearth |       | Back Hearth | Back Hearth |        | Hearth |       | Back Hearth |  |
|--------|-------|-------------|-------------|--------|--------|-------|-------------|--|
| Width  | Depth | Width       | Depth       | Width  | Depth  | Width | Depth       |  |
| 1270mm | 381mm | 950mm       | 450mm       | 1270mm | 381mm  | 950mm | 450mm       |  |
| 1550mm | 381mm | 950mm       | 450mm       | 1550mm | 381mm  | 950mm | 450mm       |  |