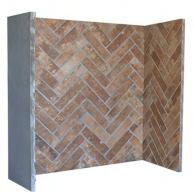

#### Oriental Slate Brick Bond

3 Piece Inglenook Chamber

| Ũ | 2.20        | -   |                       |       | Ť |
|---|-------------|-----|-----------------------|-------|---|
|   | 1-35-11     | 16- |                       | 1. 24 |   |
| ľ |             |     |                       |       |   |
|   |             |     |                       |       |   |
|   |             |     |                       |       |   |
|   | -           | 1.8 | - 1                   |       |   |
|   | -           |     |                       |       |   |
|   |             |     |                       | -     | 1 |
|   | 12 20 20 -0 | 1   |                       |       | - |
|   | -           |     |                       |       |   |
|   |             | 1-  |                       |       |   |
|   |             |     |                       |       |   |
|   |             |     | and the second second |       |   |
|   |             |     |                       |       |   |
|   |             |     |                       |       |   |
|   |             |     |                       |       |   |