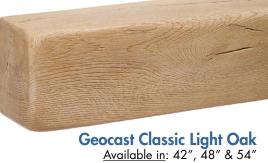

Medium / Dark Natural Oak Beam <u>Available in</u> • 48" & 54" wide

Waxed Natural Oak Beam <u>Available in</u> • 48" & 54" wide

Geocast Classic Antique Oak <u>Available in:</u> 48"

Geocast Classic Dark Oak Available in: 48" & 54"