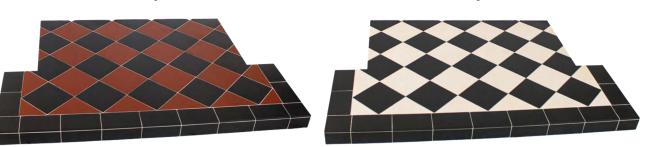

#### **Diamond Quarry Black & Red**

Diamond Quarry Black & White

| Hearth |       | Back Hearth |       | Hearth |       | Back Hearth |       |
|--------|-------|-------------|-------|--------|-------|-------------|-------|
| Width  | Depth | Width       | Depth | Width  | Depth | Width       | Depth |
| 1225mm | 381mm | 950mm       | 450mm | 1225mm | 381mm | 950mm       | 450mm |
| 1375mm | 381mm | 950mm       | 450mm | 1375mm | 381mm | 950mm       | 450mm |