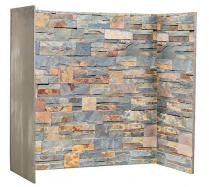

#### White Quartz 3 Piece Inglenook Chamber

| Back Panel |       | Side Panels |       |  |
|------------|-------|-------------|-------|--|
| Height     | Width | Height      | Width |  |
| 1000mm     | 950mm | 1000mm      | 450mm |  |