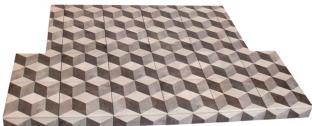

#### Cubics Multi 3 Piece Inglenook Chamber

1000mm

450mm

| Back Panel |       | Side Panels |       | Back Panel |       | Side Panels |       |
|------------|-------|-------------|-------|------------|-------|-------------|-------|
| Height     | Width | Height      | Width | Height     | Width | Height      | Width |
| 1000mm     | 950mm | 1000mm      | 450mm | 1000mm     | 950mm | 1000mm      | 450mm |