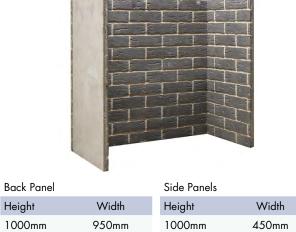

950mm

1000mm

Oyster Split Face Slate 3 Piece Inglenook Chamber

| Back Panel |       | Side Panels |       |
|------------|-------|-------------|-------|
| Height     | Width | Height      | Width |

Multi Rustic Split Face Slate 3 Piece Inglenook Chamber

950mm

1000mm

450mm

| Silver V | White    | <b>Split</b> | Face | Slate |
|----------|----------|--------------|------|-------|
|          | ce Ingle |              |      |       |

1000mm

450mm

1000mm

| Back Panel |       | Side Panels |       | Back Panel |       | Side Panels |       |
|------------|-------|-------------|-------|------------|-------|-------------|-------|
| Height     | Width | Height      | Width | Height     | Width | Height      | Width |
| 1000mm     | 950mm | 1000mm      | 450mm | 1000mm     | 950mm | 1000mm      | 450mm |