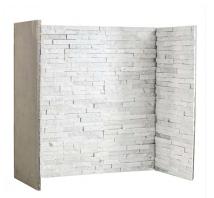

950mm

1000mm

Oyster Split Face Slate 3 Piece Inglenook Chamber

| Back Panel |       | Side Panels |       |
|------------|-------|-------------|-------|
| Height     | Width | Height      | Width |

Multi Rustic Split Face Slate 3 Piece Inglenook Chamber