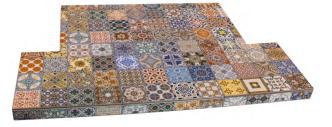

#### Cubics Multi 3 Piece Inglenook Chamber

1000mm

450mm

| Back Panel |       | Side Panels |       | Back Panel |       | Side Panels |       |
|------------|-------|-------------|-------|------------|-------|-------------|-------|
| Height     | Width | Height      | Width | Height     | Width | Height      | Width |
| 1000mm     | 950mm | 1000mm      | 450mm | 1000mm     | 950mm | 1000mm      | 450mm |