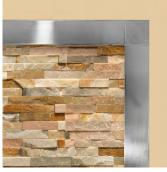

# Inglenook Trim Kit

BLACK

BRUSHED STAINLESS STEEL

STAINLESS

#### Features

- 3x trim pieces
- 1100mm length
- 40mm width
- Corner pieces
- Can be cut to size
- Made from steel

3 Easy Steps on how to install the Inglenook Trim Kit

- 1 Cut the Raw Steel Angle Frames to the size of the opening and attach to the opening with Heatproof Adhesive
- 2 Cut the Finishing Trims, ensuring the cut line is at the top of the opening, again to the size required and attach to the Raw Steel Frame with the Magnets provided
  - 3 Cover the cut line on the Trim with the 2x Square Blanking Plates