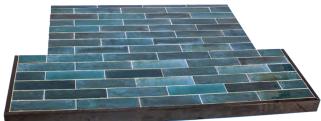

#### Lume White

3 Piece Inglenook Chamber also available in Herringbone

|      | .46 | -             |   | 187  | 1. 1   | 10      |     |
|------|-----|---------------|---|------|--------|---------|-----|
| -    |     | Automation of | X | 1000 | 12 124 | 13 - AL | 12. |
|      |     |               |   |      |        |         |     |
|      | 1   | F-            | - |      |        | Antes   |     |
|      | 1   |               |   |      |        |         |     |
| -    | -   | T             |   |      |        | -       |     |
| -    | -   | -             |   |      |        |         |     |
| -    |     | T             |   |      |        | 100     |     |
| -    | -   | 1             |   |      |        | 1000    |     |
| 1    |     |               | 1 |      | T      |         | -   |
|      |     | L             |   | -    |        |         | _   |
|      |     |               |   |      |        |         | _   |
|      |     | 1000          |   |      |        |         |     |
|      |     |               |   |      |        |         |     |
| 1000 |     |               |   |      |        |         |     |