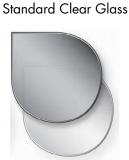

#### **Truncated Hearths** Shaped Hearths

Glass - 1100x950mm Granite - 1100x950mm Himalayan - 1050x900mm

**Circular Smoked Glass Circular Clear Glass** 

Quad Smoked Glass

Quad Clear Glass

Round Smoked Glass

Round Clear Glass

Circular Granite

Quad Granite

Not Available

Circular Himalayan Granite

Quad Himalayan Granite

Round Himalayan Granite

Standard Himalayan Granite