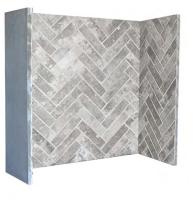

#### Oriental Slate Brick Bond

3 Piece Inglenook Chamber

| Ũ | 2.20        | -   |                       |       | Ť |
|---|-------------|-----|-----------------------|-------|---|
|   | 1-35-11     | 16- |                       | 1. 24 |   |
| ľ |             |     |                       |       |   |
|   |             |     |                       |       |   |
|   |             |     |                       |       |   |
|   | -           | 1.8 | - 1                   |       |   |
|   | -           |     |                       |       |   |
|   |             |     |                       | -     | 1 |
|   | 12 20 20 -0 | 1   |                       |       | - |
|   | -           |     |                       |       |   |
|   |             | 1-  |                       |       |   |
|   |             |     |                       |       |   |
|   |             |     | and the second second |       |   |
|   |             |     |                       |       |   |
|   |             |     |                       |       |   |
|   |             |     |                       |       |   |

| Back Panel |       | Side Panels | Side Panels |  |  |
|------------|-------|-------------|-------------|--|--|
| Height     | Width | Height      | Width       |  |  |
| 1000mm     | 950mm | 1000mm      | 450mm       |  |  |