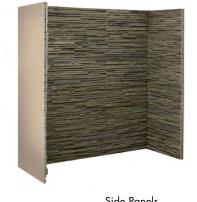

#### Multi Rustic Block Slate 3 Piece Inglenook Chamber

| Back Panel |       | Side Panels |       | Back Panel |       | Side Panels |       |
|------------|-------|-------------|-------|------------|-------|-------------|-------|
| Height     | Width | Height      | Width | Height     | Width | Height      | Width |
| 1000mm     | 950mm | 1000mm      | 450mm | 1000mm     | 950mm | 1000mm      | 450mm |