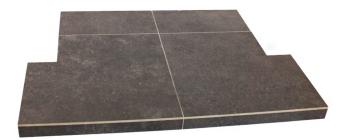

#### Harlequin

| Hearth |       | Back Hearth |       |  |  |
|--------|-------|-------------|-------|--|--|
| Width  | Depth | Width       | Depth |  |  |
| 1270mm | 381mm | 950mm       | 450mm |  |  |
| 1550mm | 381mm | 950mm       | 450mm |  |  |

**Harlequin Green** 

**Harlequin Blue** 

| Hearth |       | Back Hearth | Back Hearth |        | Hearth |       | Back Hearth |  |
|--------|-------|-------------|-------------|--------|--------|-------|-------------|--|
| Width  | Depth | Width       | Depth       | Width  | Depth  | Width | Depth       |  |
| 1270mm | 381mm | 950mm       | 450mm       | 1270mm | 381mm  | 950mm | 450mm       |  |
| 1550mm | 381mm | 950mm       | 450mm       | 1550mm | 381mm  | 950mm | 450mm       |  |