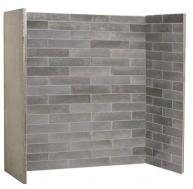

#### Lume Grey 3 Piece Inglenook Chamber also available in Herringbone

| Back Panel |       | Side Panels |       |
|------------|-------|-------------|-------|
| Height     | Width | Height      | Width |
| 1000mm     | 950mm | 1000mm      | 450mm |