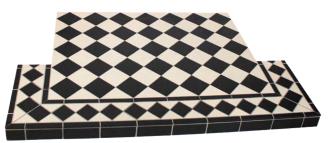

#### **Diamond Quarry Black & Red**

Diamond Quarry Black & White

| Hearth |       | Back Hearth |       | Hearth |       | Back Hearth |       |
|--------|-------|-------------|-------|--------|-------|-------------|-------|
| Width  | Depth | Width       | Depth | Width  | Depth | Width       | Depth |
| 1225mm | 381mm | 950mm       | 450mm | 1225mm | 381mm | 950mm       | 450mm |
| 1375mm | 381mm | 950mm       | 450mm | 1375mm | 381mm | 950mm       | 450mm |