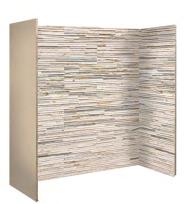

#### Inwood Beige 3 Piece Inglenook Chamber

| Back Panel |       | Side Panels |       |
|------------|-------|-------------|-------|
| Height     | Width | Height      | Width |
| 1000mm     | 950mm | 1000mm      | 450mm |