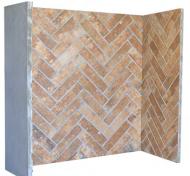

#### Oriental Slate Brick Bond

3 Piece Inglenook Chamber

| Ũ | 2.20        | -   |                       |       | Ť |
|---|-------------|-----|-----------------------|-------|---|
|   | 1-35-11     | 16- |                       | 1. 24 |   |
| ľ |             |     |                       |       |   |
|   |             |     |                       |       |   |
|   |             |     |                       |       |   |
|   | -           | 1.8 | - 1                   |       |   |
|   | -           |     |                       |       |   |
|   |             |     |                       | -     | 1 |
|   | 12 20 20 -0 | 1   |                       |       | - |
|   | -           |     |                       |       |   |
|   |             | 1-  |                       |       |   |
|   |             |     |                       |       |   |
|   |             |     | and the second second |       |   |
|   |             |     |                       |       |   |
|   |             |     |                       |       |   |
|   |             |     |                       |       |   |

| Back Panel |       | Side Panels | Side Panels |  |  |
|------------|-------|-------------|-------------|--|--|
| Height     | Width | Height      | Width       |  |  |
| 1000mm     | 950mm | 1000mm      | 450mm       |  |  |