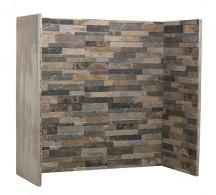

# Antique Rustic Brick 3 Piece Inglenook Chamber

Bridk Chambers

|       | Back Panel |       | Side Panels |       |
|-------|------------|-------|-------------|-------|
| 'idth | Height     | Width | Height      | Width |
| Omm   | 1000mm     | 950mm | 1000mm      | 450mm |