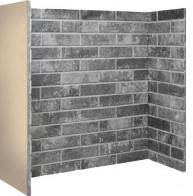

| Side Panels |       |
|------------|-------|-------------|-------|
| Height     | Width | Height      | Width |
| 1000mm     | 950mm | 1000mm      | 450mm |

Please Contact our Sales Office Tel: 01709 570 563 Fax:01709 580613 Email: Sales@macmetalcraft.co.uk

# London Beige Brick Bond 3 Piece Inglenook Chamber



| Back Panel |        | Side Panels |       |
|------------|--------|-------------|-------|
| Height     | Width  | Height      | Width |
| 1000mm     | 1030mm | 1000mm      | 450mm |

# London Fog Brick Bond 3 Piece Inglenook Chamber



| Back Panel |        | Side Panels |       |
|------------|--------|-------------|-------|
| Height     | Width  | Height      | Width |
| 1000mm     | 1030mm | 1000mm      | 450mm |

#### London Charcoal Brick Bond 3 Piece Inglenook Chamber



| Back Panel |        | Side Panels |       | Back Panel |       | Side Panels |       |
|------------|--------|-------------|-------|------------|-------|-------------|-------|
| Height     | Width  | Height      | Width | Height     | Width | Height      | Width |
| 1000mm     | 1030mm | 1000mm      | 450mm | 1000mm     | 950mm | 1000mm      | 450mm |

M

# London Beige Herringbone 3 Piece Inglenook Chamber





| Back Panel |       | Side Panels |       |
|------------|-------|-------------|-------|
| Height     | Width | Height      | Width |
| 1000mm     | 950mm | 1000mm      | 450mm |

# London Fog Herringbone 3 Piece Inglenook Chamber



| Back Panel |       | Side Panels |       |
|------------|-------|-------------|-------|
| Height     | Width | Height      | Width |
| 1000mm