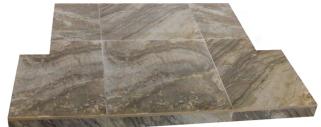

950mm

1000mm

450mm

| Silver V | White    | <b>Split</b> | Face | Slate |
|----------|----------|--------------|------|-------|
|          | ce Ingle |              |      |       |

1000mm

450mm

1000mm

| Back Panel |       | Side Panels |       | Back Panel |       | Side Panels |       |
|------------|-------|-------------|-------|------------|-------|-------------|-------|
| Height     | Width | Height      | Width | Height     | Width | Height      | Width |
| 1000mm     | 950mm | 1000mm      | 450mm | 1000mm     | 950mm | 1000mm      | 450mm |