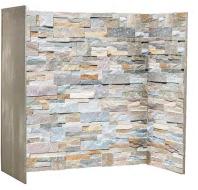

950mm

1000mm

450mm

| Silver V | White    | <b>Split</b> | Face | Slate |
|----------|----------|--------------|------|-------|
|          | ce Ingle |              |      |       |

1000mm

450mm

1000mm

| Back Panel |       | Side Panels |       | Back Panel |       | Side Panels |       |
|------------|-------|-------------|-------|------------|-------|-------------|-------|
| Height     | Width | Height      | Width | Height     | Width | Height      | Width |
| 1000mm     | 950mm | 1000mm      | 450mm | 1000mm     | 950mm | 1000mm      | 450mm |