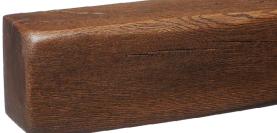

Glass Lining Fleece VPP200 25m x 1000mm Roll

Glass Lining Paste Powder Plus 250 Bucket (5 Sachets)

Medium / Light Natural Oak Beam Available in • 48" & 54"

Medium Waxed Natural Oak Beam <u>Available in</u> • 48" & 54"

Medium / Dark Natural Oak Beam <u>Available in</u> • 48" & 54" wide

Waxed Natural Oak Beam <u>Available in</u> • 48" & 54" wide

Geocast Classic Antique Oak <u>Available in:</u> 48"

Geocast Classic Dark Oak Available in: 48" & 54"