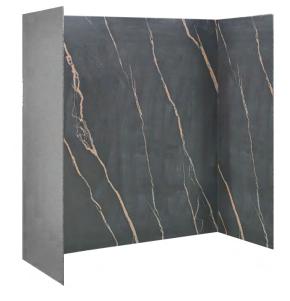

# Honey Black Acoustic Chamber



Back Panel

Height

1000mm

|--|

| Back Panel   |       | Side Panel   |       |  |
|--------------|-------|--------------|-------|--|
| Height Width |       | Height Depth |       |  |
| 1000mm       | 950mm | 1000mm       | 450mm |  |

Nut Black Acoustic Chamber

Side Panel

1000mm

Height

Width

950mm

#### Frugru Black Acoustic Chamber



| Back Panel   |       | Side Panel   |       |  |
|--------------|-------|--------------|-------|--|
| Height Width |       | Height Depth |       |  |
| 1000mm       | 950mm | 1000mm       | 450mm |  |



Individual Tiles available 1200mm High x 600mm Wide

## Custom sizes made to order Ask our Sales Office for more information

Depth

450mm

#### Black Beauty Sintered Stone

#### Calcutta White Sintered Stone







| Back Panel |        | Side Panel |       | Back Panel |        | Side Panel |       |
|------------|--------|------------|-------|------------|--------|------------|-------|
| Height     | Width  | Width      | Depth | Height     | Width  | Width      | Depth |
| 1000mm     | 1000mm | 1000mm     | 500mm | 1000mm     | 1000mm | 1000mm     | 500mm |



| Back Panel   |        | Side Panel |       |  |
|--------------|--------|------------|-------|--|
| Height Width |        | Width      | Depth |  |
| 1000mm       | 1000mm | 1000mm     | 500mm |  |



The Sintered Stone Chamber comes as a pre made 3 piece chamber suitable for use with Gas/Electric & solid fuel appliances.

Sheets of the Sintered Stone are available as large as 1600mm x 3200mm x12mm



#### Lume Blue Brickbond Heatshiel