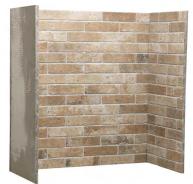

# INGLENOOK BROCHURE

We manufacture our own chambers in house to ensure the highest quality and precision in every product, using a variety of materials including Slate, Brick, Tile and Stone

Black Split Face Slate 3 Piece Inglenook Chamber

950mm

1000mm

Oyster Split Face Slate 3 Piece Inglenook Chamber

| Back Panel |       | Side Panels |       |
|------------|-------|-------------|-------|
| Height     | Width | Height      | Width |

Multi Rustic Split Face Slate 3 Piece Inglenook Chamber