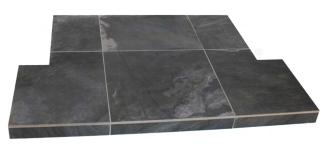

950mm

1000mm

Oyster Split Face Slate 3 Piece Inglenook Chamber

| Back Panel |       | Side Panels |       |
|------------|-------|-------------|-------|
| Height     | Width | Height      | Width |

Multi Rustic Split Face Slate 3 Piece Inglenook Chamber