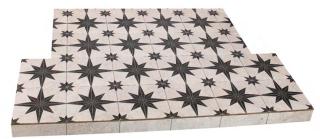

#### Star

Cube

| Hearth |       | Back Hearth |       | Hearth |       | Back Hearth |       |
|--------|-------|-------------|-------|--------|-------|-------------|-------|
| Width  | Depth | Width       | Depth | Width  | Depth | Width       | Depth |
| 1200mm | 400mm | 950mm       | 450mm | 1200mm | 400mm | 950mm       | 450mm |
| 1400mm | 400mm | 950mm       | 450mm | 1400mm | 400mm | 950mm       | 450mm |