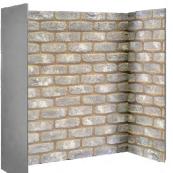

# Antique Rustic Brick 3 Piece Inglenook Chamber

Bridk Chambers

|       | Back Panel |       | Side Panels |       |
|-------|------------|-------|-------------|-------|
| 'idth | Height     | Width | Height      | Width |
| Omm   | 1000mm     | 950mm | 1000mm      | 450mm |