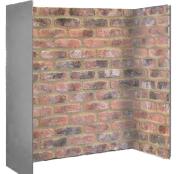

#### Cobble Red Brick 3 Piece Inglenook Chamber

| Back Panel |       | Side Panels |       | Back Panel |        | Side Panels |       |
|------------|-------|-------------|-------|------------|--------|-------------|-------|
| Height     | Width | Height      | Width | Height     | Width  | Height      | Width |
| 920mm      | 890mm | 920mm       | 450mm | 1000mm     | 1015mm | 1000mm      | 450mm |