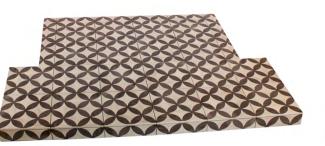

#### Oriental Slate Brick Bond

3 Piece Inglenook Chamber

| Ũ | 2.20        | -   |                       |       | Ť |
|---|-------------|-----|-----------------------|-------|---|
|   | 1-35-11     | 16- |                       | 1. 24 |   |
| ľ |             |     |                       |       |   |
|   |             |     |                       |       |   |
|   |             |     |                       |       |   |
|   | -           | 1.8 | - 1                   |       |   |
|   | -           |     |                       |       |   |
|   |             |     |                       | -     | 1 |
|   | 12 20 20 -0 | 1   |                       |       | - |
|   | -           |     |                       |       |   |
|   |             | 1-  |                       |       |   |
|   |             |     |                       |       |   |
|   |             |     | and the second second |       |   |
|   |             |     |                       |       |   |
|   |             |     |                       |       |   |
|   |             |     |                       |       |   |