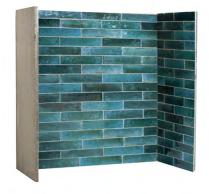

#### Lume Blue 3 Piece Inglenook Chamber

also available in Herringbone

| Back Panel |       | Side Panels |       |
|------------|-------|-------------|-------|
| Height     | Width | Height      | Width |
| 1000mm     | 950mm | 1000mm      | 450mm |