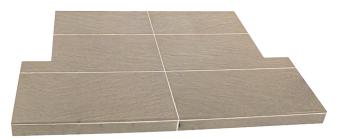

#### Sandstone Rustic Brick 3 Piece Inglenook Chamber

| Back Panel |       | Side Panels |       | Back Panel |       | Side Panels |       |
|------------|-------|-------------|-------|------------|-------|-------------|-------|
| Height     | Width | Height      | Width | Height     | Width | Height      | Width |
| 1000mm     | 950mm | 1000mm      | 450mm | 1000mm     | 950mm | 1000mm      | 450mm |