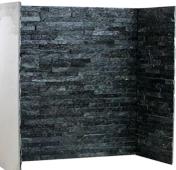

950mm

1000mm

Oyster Split Face Slate 3 Piece Inglenook Chamber

| Back Panel |       | Side Panels |       |
|------------|-------|-------------|-------|
| Height     | Width | Height      | Width |

Multi Rustic Split Face Slate 3 Piece Inglenook Chamber