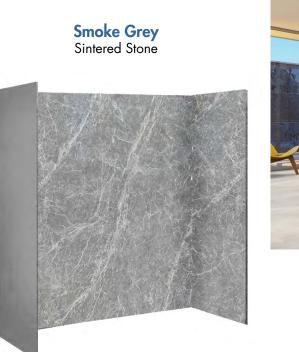

| Back Panel   |        | Side Panel |       |  |
|--------------|--------|------------|-------|--|
| Height Width |        | Width      | Depth |  |
| 1000mm       | 1000mm | 1000mm     | 500mm |  |

The Sintered Stone Chamber comes as a pre made 3 piece chamber suitable for use with Gas/Electric & solid fuel appliances.

Sheets of the Sintered Stone are available as large as 1600mm x 3200mm x12mm