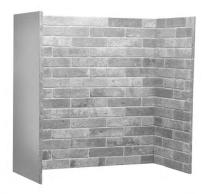

950mm

1000mm

450mm

| Silver V | White    | <b>Split</b> | Face | Slate |
|----------|----------|--------------|------|-------|
|          | ce Ingle |              |      |       |

1000mm

450mm

1000mm

| Back Panel |       | Side Panels |       | Back Panel |       | Side Panels |       |
|------------|-------|-------------|-------|------------|-------|-------------|-------|
| Height     | Width | Height      | Width | Height     | Width | Height      | Width |
| 1000mm     | 950mm | 1000mm      | 450mm | 1000mm     | 950mm | 1000mm      | 450mm |