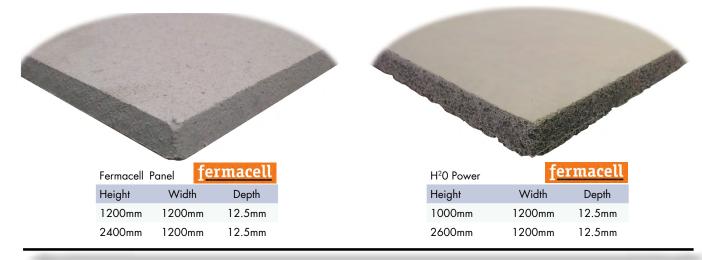

# fermacell

#### to the Fireplace Industry

A high performance, multi-purpose building board for internal and external applications that, when installed combines the properties of solid block work with the speed and flexibility of conventional drywall techniques.