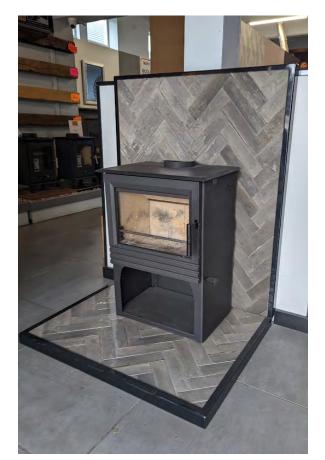

#### Oriental Slate Brick Bond

3 Piece Inglenook Chamber

| Ũ | 2.20        | -   |                       |       | Ť |
|---|-------------|-----|-----------------------|-------|---|
|   | 1-35-11     | 16- |                       | 1. 24 |   |
| ľ |             |     |                       |       |   |
|   |             |     |                       |       |   |
|   |             |     |                       |       |   |
|   | -           | 1.8 | - 1                   |       |   |
|   | -           |     |                       |       |   |
|   |             |     |                       | -     | 1 |
|   | 12 20 20 -0 | 1   |                       |       | - |
|   | -           |     |                       |       |   |
|   |             | 1-  |                       |       |   |
|   |             |     |                       |       |   |
|   |             |     | and the second second |       |   |
|   |             |     |                       |       |   |
|   |             |     |                       |       |   |
|   |             |     |                       |       |   |

| Back Panel |       | Side Panels | Side Panels |  |  |
|------------|-------|-------------|-------------|--|--|
| Height     | Width | Height      | Width       |  |  |
| 1000mm     | 950mm | 1000mm      | 450mm       |  |  |