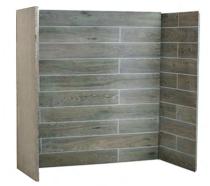

# Antique Rustic Brick 3 Piece Inglenook Chamber

Bridk Chambers

|       | Back Panel |       | Side Panels |       |
|-------|------------|-------|-------------|-------|
| 'idth | Height     | Width | Height      | Width |
| Omm   | 1000mm     | 950mm | 1000mm      | 450mm |