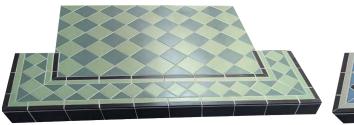

**Harlequin Green** 

**Harlequin Blue** 

| Hearth |       | Back Hearth | Back Hearth |        | Hearth |       | Back Hearth |  |
|--------|-------|-------------|-------------|--------|--------|-------|-------------|--|
| Width  | Depth | Width       | Depth       | Width  | Depth  | Width | Depth       |  |
| 1270mm | 381mm | 950mm       | 450mm       | 1270mm | 381mm  | 950mm | 450mm       |  |
| 1550mm | 381mm | 950mm       | 450mm       | 1550mm | 381mm  | 950mm | 450mm       |  |