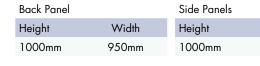

# INGLENOOK BROCHURE

We manufacture our own chambers in house to ensure the highest quality and precision in every product, using a variety of materials including Slate, Brick, Tile and Stone

Black Split Face Slate 3 Piece Inglenook Chamber

950mm

1000mm

Oyster Split Face Slate 3 Piece Inglenook Chamber

| Back Panel |       | Side Panels |       |
|------------|-------|-------------|-------|
| Height     | Width | Height      | Width |

Multi Rustic Split Face Slate 3 Piece Inglenook Chamber