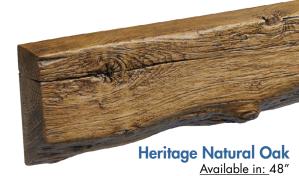

Glass Lining Fleece VPP200 25m x 1000mm Roll

Glass Lining Paste Powder Plus 250 Bucket (5 Sachets)

Medium / Light Natural Oak Beam Available in • 48" & 54"

Medium Waxed Natural Oak Beam <u>Available in</u> • 48" & 54"

Medium / Dark Natural Oak Beam <u>Available in</u> • 48" & 54" wide

Waxed Natural Oak Beam <u>Available in</u> • 48" & 54" wide

Geocast Classic Antique Oak <u>Available in:</u> 48"

Geocast Classic Dark Oak Available in: 48" & 54"