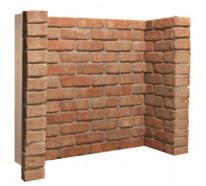

# Antique Rustic Brick 3 Piece Inglenook Chamber

Bridk Chambers

|       | Back Panel |       | Side Panels |       |
|-------|------------|-------|-------------|-------|
| 'idth | Height     | Width | Height      | Width |
| Omm   | 1000mm     | 950mm | 1000mm      | 450mm |