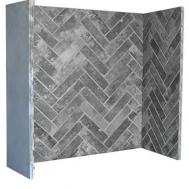

#### Oriental Slate Brick Bond

3 Piece Inglenook Chamber

| Ũ | 2.20        | -   |                       |       | Ť |
|---|-------------|-----|-----------------------|-------|---|
|   | 1-35-11     | 16- |                       | 1. 24 |   |
| ľ |             |     |                       |       |   |
|   |             |     |                       |       |   |
|   |             |     |                       |       |   |
|   | -           | 1.8 | - 1                   |       |   |
|   | -           |     |                       |       |   |
|   |             |     |                       | -     | 1 |
|   | 12 20 20 -0 | 1   |                       |       | - |
|   | -           |     |                       |       |   |
|   |             | 1-  |                       |       |   |
|   |             |     |                       |       |   |
|   |             |     | and the second second |       |   |
|   |             |     |                       |       |   |
|   |             |     |                       |       |   |
|   |             |     |                       |       |   |

| Back Panel |       | Side Panels | Side Panels |  |  |
|------------|-------|-------------|-------------|--|--|
| Height     | Width | Height      | Width       |  |  |
| 1000mm     | 950mm | 1000mm      | 450mm       |  |  |