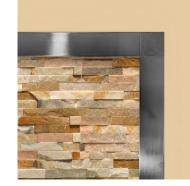

# Inglenook Trim Kit

BLACK

BRUSHED STAINLESS STEEL

STAINLESS

#### Features

- 3x trim pieces
- 1100mm length
- 40mm width
- Corner pieces
- Can be cut to size
- Made from steel

3 Easy Steps on how to install the Inglenook Trim Kit

- 1 Cut the Raw Steel Angle Frames to the size of the opening and attach to the opening with Heatproof Adhesive
- 2 Cut the Finishing Trims, ensuring the cut line is at the top of the opening, again to the size required and attach to the Raw Steel Frame with the Magnets provided
  - 3 Cover the cut line on the Trim with the 2x Square Blanking Plates