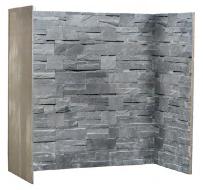

950mm

1000mm

450mm

| Silver V | White    | <b>Split</b> | Face | Slate |
|----------|----------|--------------|------|-------|
|          | ce Ingle |              |      |       |

1000mm

450mm

1000mm

| Back Panel |       | Side Panels |       | Back Panel |       | Side Panels |       |
|------------|-------|-------------|-------|------------|-------|-------------|-------|
| Height     | Width | Height      | Width | Height     | Width | Height      | Width |
| 1000mm     | 950mm | 1000mm      | 450mm | 1000mm     | 950mm | 1000mm      | 450mm |