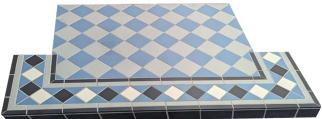

**Harlequin Green** 

**Harlequin Blue** 

| Hearth |       | Back Hearth | Back Hearth |        | Hearth |       | Back Hearth |  |
|--------|-------|-------------|-------------|--------|--------|-------|-------------|--|
| Width  | Depth | Width       | Depth       | Width  | Depth  | Width | Depth       |  |
| 1270mm | 381mm | 950mm       | 450mm       | 1270mm | 381mm  | 950mm | 450mm       |  |
| 1550mm | 381mm | 950mm       | 450mm       | 1550mm | 381mm  | 950mm | 450mm       |  |