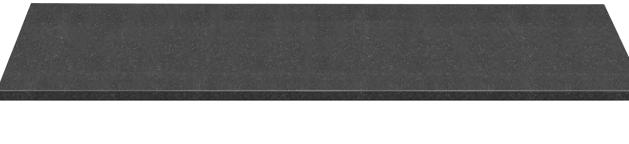

100x1100mm Granite - 950x950mm Granite - 1200x1200mm Himalayan - 900x900mm

**Circular Hearths** Shaped Hearths

Glass - 1150mm Dia Himalayan - 900mm Dia

Semi-Circle Hearths Shaped Hearths

All - 1100x850mm

#### **Teardrop Hearths** Shaped Hearths

Glass - 950x950mm Granite - 950x950mm All - 1100x1100mm Himalayan - 900x900mm

**Square Hearths** Shaped Hearths

Glass - 900x900mm Granite - 900x900mmm Himalayan - 940x940mm Himalayan - 1016x1016mm



Standard Smoked Glass

Teardrop Smoked Glass Teardrop Clear Glass



Square Smoked Glass Square Clear Glass



Teardrop Granite



Square Granite







## **Black Granite Hearth**

# Ne Freplace People

# Honed Granite Hearth

# Flat Black Granite 20mm

# Flat Honed Granite 20mm

# Flat Natural Brazilian 20mm & 30mm

www.macmetalcraft.co.uk











20

| Polished Granite       | e Slip Set | Honed Gr               |
|------------------------|------------|------------------------|
| Palishad Cranita       | Slip Set   | Honed Gr               |
| Polished Granite       | Width      |                        |
| Height<br>40″ (1015mm) | 6″ (150mm) | Height<br>40″ (1015mm) |
| Agean Limeston         | e Slip Set | Himalayan              |
| Agean Limestone        | e Slip Set | Himalayan              |
| Height                 | Width      | Height                 |
|                        |            |                        |

40" (1015mm) 6" (150mm) 40" (1015mm) 40" (1015mm) 40" (1015mm)

Ask our Sales Office for more information



#### Vermiculite Reeded

3 Piece Inglenook Chamber

\*Standard Chamber usually requires x4 bo