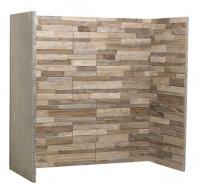

950mm

1000mm

Oyster Split Face Slate 3 Piece Inglenook Chamber

| Back Panel |       | Side Panels |       |
|------------|-------|-------------|-------|
| Height     | Width | Height      | Width |

Multi Rustic Split Face Slate 3 Piece Inglenook Chamber

950mm

1000mm

450mm

| Silver V | White    | <b>Split</b> | Face | Slate |
|----------|----------|--------------|------|-------|
|          | ce Ingle |              |      |       |

1000mm

450mm

1000mm

| Back Panel |       | Side Panels |       | Back Panel |       | Side Panels |       |
|------------|-------|-------------|-------|------------|-------|-------------|-------|
| Height     | Width | Height      | Width | Height     | Width | Height      | Width |
| 1000mm     | 950mm | 1000mm      | 450mm | 1000mm     | 950mm | 1000mm      | 450mm |