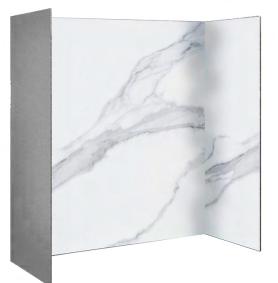

#### Calcutta White Sintered Stone

| Back Panel |        | Side Panel |       | Back Panel |        | Side Panel |       |
|------------|--------|------------|-------|------------|--------|------------|-------|
| Height     | Width  | Width      | Depth | Height     | Width  | Width      | Depth |
| 1000mm     | 1000mm | 1000mm     | 500mm | 1000mm     | 1000mm | 1000mm     | 500mm |