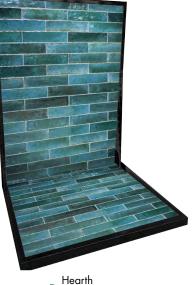

#### Lume Blue 3 Piece Inglenook Chamber

also available in Herringbone

| Back Panel |       | Side Panels |       |
|------------|-------|-------------|-------|
| Height     | Width | Height      | Width |
| 1000mm     | 950mm | 1000mm      | 450mm |