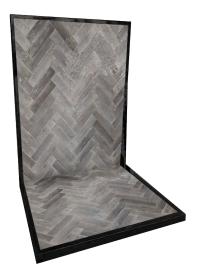

#### Oriental Slate Brick Bond

3 Piece Inglenook Chamber

| Ũ | 2.20        | -   |                       |       | Ť |
|---|-------------|-----|-----------------------|-------|---|
|   | 1-35-11     | 16- |                       | 1. 24 |   |
| ľ |             |     |                       |       |   |
|   |             |     |                       |       |   |
|   |             |     |                       |       |   |
|   | -           | 1.8 | - 1                   |       |   |
|   | -           |     |                       |       |   |
|   |             |     |                       | -     | 1 |
|   | 12 20 20 -0 | 1   |                       |       | - |
|   | -           |     |                       |       |   |
|   |             | 1-  |                       |       |   |
|   |             |     |                       |       |   |
|   |             |     | and the second second |       |   |
|   |             |     |                       |       |   |
|   |             |     |                       |       |   |
|   |             |     |                       |       |   |