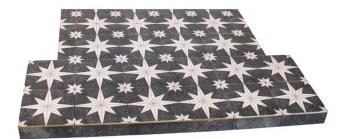

#### Oriental Slate Brick Bond

3 Piece Inglenook Chamber

| Ũ | 2.20        | -   |                       |       | Ť |
|---|-------------|-----|-----------------------|-------|---|
|   | 1-35-11     | 16- |                       | 1. 24 |   |
| ľ |             |     |                       |       |   |
|   |             |     |                       |       |   |
|   |             |     |                       |       |   |
|   | -           | 1.8 | - 1                   |       |   |
|   | -           |     |                       |       |   |
|   |             |     |                       | -     | 1 |
|   | 12 20 20 -0 | 1   |                       |       | - |
|   | -           |     |                       |       |   |
|   |             | 1-  |                       |       |   |
|   |             |     |                       |       |   |
|   |             |     | and the second second |       |   |
|   |             |     |                       |       |   |
|   |             |     |                       |       |   |
|   |             |     |                       |       |   |