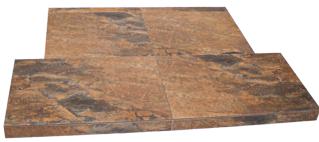

# Antique Rustic Brick 3 Piece Inglenook Chamber

Bridk Chambers

|       | Back Panel |       | Side Panels |       |
|-------|------------|-------|-------------|-------|
| 'idth | Height     | Width | Height      | Width |
| Omm   | 1000mm     | 950mm | 1000mm      | 450mm |