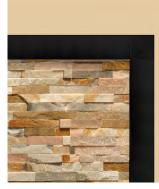

# Inglenook Trim Kit

BLACK

BRUSHED STAINLESS STEEL

STAINLESS

#### Features

- 3x trim pieces
- 1100mm length
- 40mm width
- Corner pieces
- Can be cut to size
- Made from steel

3 Easy Steps on how to install the Inglenook Trim Kit

- 1 Cut the Raw Steel Angle Frames to the size of the opening and attach to the opening with Heatproof Adhesive
- 2 Cut the Finishing Trims, ensuring the cut line is at the top of the opening, again to the size required and attach to the Raw Steel Frame with the Magnets provided
  - 3 Cover the cut line on the Trim with the 2x Square Blanking Plates