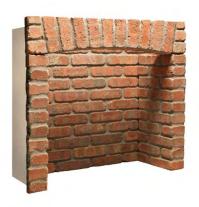

| 950mm | 1000mm      | 450mm |

# London Charcoal Herringbone 3 Piece Inglenook Chamber



|       | - 0      | 6.        | 0       |  |
|-------|----------|-----------|---------|--|
| maame | affallar | no ddio a | ອດທີ່ໄຂ |  |



#### Cobble Red Brick Herringbone

3 Piece Inglenook Chamber

**Cobble Red Brick** 3 Piece Inglenook Chamber with Returns



| Back Panel |        | Side Panels |       | Back Panel |        | Side Panels |       |
|------------|--------|-------------|-------|------------|--------|-------------|-------|
| Height     | Width  | Height      | Width | Height     | Width  | Height      | Width |
| 1000mm     | 1015mm | 1000mm      | 450mm | 1000mm     | 1015mm | 1000mm      | 450mm |

#### **Cobble Red Brick 4pc** 4 Piece Inglenook Chamber with Returns & Arch



#### Cobble Red Brick 3 Piece Inglenook Chamber



| Back Panel |       | Side Panels |       | Back Panel |        | Side Panels |       |
|------------|-------|-------------|-------|------------|--------|-------------|-------|
| Height     | Width | Height      | Width | Height     | Width  | Height      | Width |
| 920mm      | 890mm | 920mm       | 450mm | 1000mm     | 1015mm | 1000mm      | 450mm |

#### Cobble Grey Brick

3 Piece Inglenook Chamber



# Sky Grey Rustic Brick 3 Piece Inglenook Chamber



|    |         | The second second | Carl Carl    | E. C. S. C. L. |
|----|---------|-------------------|--------------|----------------|
| 73 |         |                   |              |                |
|    |         |                   | AT           | 38 22          |
|    |