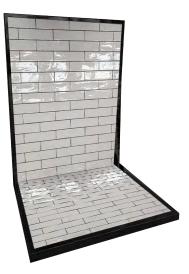

#### Lume White

3 Piece Inglenook Chamber also available in Herringbone

|      | .46 | -             |   | 187  | 1. 1   | 10      |     |
|------|-----|---------------|---|------|--------|---------|-----|
| -    |     | Automation of | X | 1000 | 12 124 | 13 - AL | 12. |
|      |     |               |   |      |        |         |     |
|      | 1   | F-            | - |      |        | Antes   |     |
|      | 1   |               |   |      |        |         |     |
| -    | -   | T             |   |      |        | -       |     |
| -    | -   | -             |   |      |        |         |     |
| -    |     | T             |   |      |        | 100     |     |
| -    | -   | 1             |   |      |        | 1000    |     |
| 1    |     |               | 1 |      | T      |         | -   |
|      |     | L             |   | -    |        |         | _   |
|      |     |               |   |      |        |         | _   |
|      |     | 1000          |   |      |        |         |     |
|      |     |               |   |      |        |         |     |
| 1000 |     |               |   |      |        |         |     |

| Back Panel |       | Side Panels |       |
|------------|-------|-------------|-------|
| Height     | Width | Height      | Width |
| 1000mm     | 950mm | 1000mm      | 450mm |