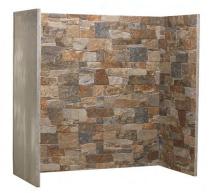

950mm

1000mm

450mm

| Silver V | White    | <b>Split</b> | Face | Slate |
|----------|----------|--------------|------|-------|
|          | ce Ingle |              |      |       |

1000mm

450mm

1000mm

| Back Panel |       | Side Panels |       | Back Panel |       | Side Panels |       |
|------------|-------|-------------|-------|------------|-------|-------------|-------|
| Height     | Width | Height      | Width | Height     | Width | Height      | Width |
| 1000mm     | 950mm | 1000mm      | 450mm | 1000mm     | 950mm | 1000mm      | 450mm |