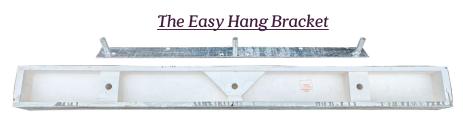

Weathered Oak

Light Oak

k An

Antique Oak

Dark Oak

Grey Oak

This bracket makes fitting our beams easy, they come complete with plugs and screws

The beam is secured in place from under the beam with a few turns of an Allen Key