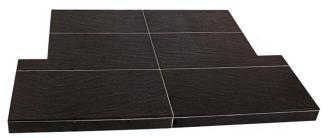

950mm

1000mm

Oyster Split Face Slate 3 Piece Inglenook Chamber

| Back Panel |       | Side Panels |       |
|------------|-------|-------------|-------|
| Height     | Width | Height      | Width |

Multi Rustic Split Face Slate 3 Piece Inglenook Chamber