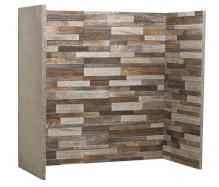

950mm

1000mm

Oyster Split Face Slate 3 Piece Inglenook Chamber

| Back Panel |       | Side Panels |       |
|------------|-------|-------------|-------|
| Height     | Width | Height      | Width |

Multi Rustic Split Face Slate 3 Piece Inglenook Chamber