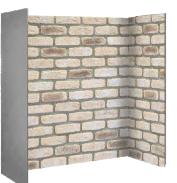

950mm

1000mm

Oyster Split Face Slate 3 Piece Inglenook Chamber

| Back Panel |       | Side Panels |       |
|------------|-------|-------------|-------|
| Height     | Width | Height      | Width |

Multi Rustic Split Face Slate 3 Piece Inglenook Chamber