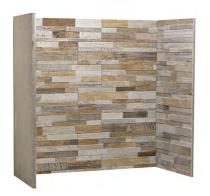

950mm

1000mm

Oyster Split Face Slate 3 Piece Inglenook Chamber

| Back Panel |       | Side Panels |       |
|------------|-------|-------------|-------|
| Height     | Width | Height      | Width |

Multi Rustic Split Face Slate 3 Piece Inglenook Chamber